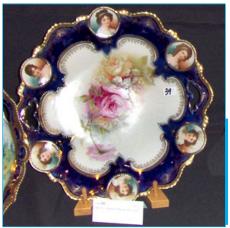

## 2007 Convention Auction • Hosted by Jim Wroda Auction Services

The 2007 Convention Auction was brought to the club by Jim Wroda Auction Services. Jim Wroda and crew sold over 200 lots to the large crowd of eager R.S. Prussia enthusiasts. Below is a list of the items and their selling prices.