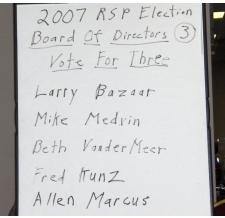

mittee chair reported that we need three new board members. John Titus needs to be replaced as this is the end of his second year. Marion Corbin and Joy Litteral need to be replaced due to personal reasons. Currently Larry Bazaar, Mike Medvin and Beth Vander Meer have agreed to accept nomination. The floor was opened for additional nominations. Rich Habernicht nominated Fred Kunz. Fred Kunz accepted the nomination. Discussion followed and a motion was made by Linn Schultz to accept the exceptions that were made for this meeting only. Mike Medvine seconded the motion. A vote was taken and the motion was carried. Other nominations were called for. Allen Marcus nominated himself. Carl Tackett motioned to close the nominations. Larry Bazaar seconded the motion. The motion carried unanimously. The candidates then introduced themselves and stated why they wanted to be on the board. Ballots were then distributed and collected. Results of the election will be announced at the end of the meeting.

- I. Treasurer's Report Richard Hartzheim reviewed the expenses and income for the club. These numbers were on the yellow sheet included in each registrant's packet. Richard reported that the club was ahead \$1025 for the fiscal year of June 1, 2006 through May 31, 2007.
- J. Secretary's Report Karla Hartzheim reported that we have 416 members (443 last year) and 54 members (59 last year) did not pay their dues. There have been 31 new members since last convention and six new members this convention. As of 11 pm last night we have 136 families registered, 106 for the banquet and 41 mugs have been sold. We have one deceased member since last convention, Henry Barbee of Illinois.
- K. Results of Election Bob Yaklin reported that the results for this election were very close. The three people voted to the board of directors are: Beth Vander Meer-Michigan, Allen Marcus-Virginia, and Larry Bazaar-Illinois.