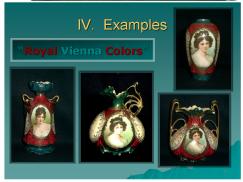

### Prussia Points© Convention Seminar: The Royal Vienna Mark

The Royal Vienna Mark

"R. S. Prussia Deluxe?"

International Association of R. S. Prussia
Collectors Convention - July 26 - 29, 2007

# History Factory's official name – Imperial and Royal Porcelain Manufactory, Vienna The 2<sup>nd</sup> hard paste porcelain factory in Europe (following Meissen) Over 40 authentic ("original") Royal Vienna Marks

Synopsis of July 27, 2007, presentation by Allen Marcus

The Royal Vienna Mark (and its many variations and similarly styled marks) remains one of the major mysteries confronting R. S. Prussia collectors. The seminar encompassed the history of the original Royal Vienna porcelain factory, "generic Royal Vienna" (porcelain by smaller companies that "pirated" the Royal Vienna name after the original company closed, and "RS Prussia Royal Vienna", the porcelain that's marked with the RS Prussia/Royal Vienna crown marks and is generally attributed to the Rheinhold Schlegelmilch R. S. Prussia factories.

The original Royal Vienna factory was established in Vienna, capital of the Austro-Hungarian Empire in 1719, by a Dutchman, Claude Dupaquier. It was the second hard paste porcelain factory, following the famous Meissen factory of Germanv. There are over 40 marks; most of them are what are known to as "beehive marks". The beehive mark was actually a "blue shield" mark, but when inverted, appears to be a beehive. It was simple in its design and easy to reproduce. Thus, when the factory closed in 1865 (four years prior to the opening of the R.S. factory in rural Suhl, Prussia), smaller companies began to copy the mark in the hope that the Royal Vienna name and mark would add prestige to their products. This is probably true of the R. S. factory as well, around 1905.

There are numerous versions of the RS Prussia Royal Vienna (RSP-RV) marks. Generally, the marks comprise of the words "Royal

Vienna", a five-pointed crown with orbs (and sometimes small pearls on the orbs) and (sometimes) the word "Germany" below the crown. Use of the word "Germany" seems to indicate there wasn't a serious attempt to defraud or mislead buyers, as the original Royal Vienna did not originate in Germany.

RSP-RV marks are seen in varying shades of red or green and in gold. There are several related marks with the RSP-RV crown. such as the "Viersa" mark, small crown (without any text), the initials "A.K.B", "Royal Coburg" + crown and "Germany", and the RSP double mark. The double mark comprises of the RSP red mark and the RV crown (in gold) without "Germany". The seminar presented these and other marks in detail and then depicted them together for comparison purposes to show their extremely close similarities.