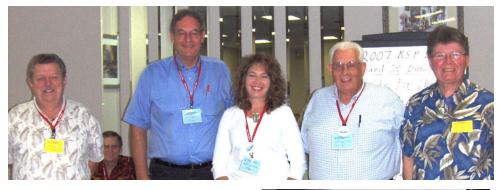

Welcome to Allen Marcus, Virginia; Larry Bazaar, Illinois and Beth Vander Meer, Michigan, the newly elected Board Members. I know that each of them will do a good job. Each of them has already been appointed to committees in an effort to move the club forward. (See the convention minutes for those committees.)

- I. Treasurer's Report Richard Hartzheim reviewed the expenses and income for the club. These numbers were on the yellow sheet included in each registrant's packet. Richard reported that the club was ahead \$1025 for the fiscal year of June 1, 2006 through May 31, 2007.
- J. Secretary's Report Karla Hartzheim reported that we have 416 members (443 last year) and 54 members (59 last year) did not pay their dues. There have been 31 new members since last convention and six new members this convention. As of 11 pm last night we have 136 families registered, 106 for the banquet and 41 mugs have been sold. We have one deceased member since last convention, Henry Barbee of Illinois.
- K. Results of Election Bob Yaklin reported that the results for this election were very close. The three people voted to the board of directors are: Beth Vander Meer-Michigan, Allen Marcus-Virginia, and Larry Bazaar-Illinois.