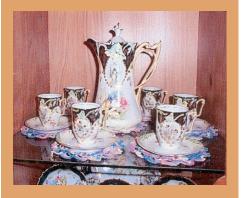

## It's a Small World After All!

Two years ago I took a cup and saucer with me to convention to find out if anyone had one like it. This man walked into my room and said he thought he did. I gave him my name and phone number. I waited after that and heard nothing back from him, so I sent a picture and a little message to put in the newsletter, hoping he would see it and give me a call. And he did!

Since then Neal and Barbara Smith mailed me the cup and saucer and it is sitting in my cabinet along with the five cups and saucers I already had.

The irony of the story is, I bought the cups, saucers and pot off of eBay, and they came from California. Neal and Barbara bought the one cup and saucer in California, they live in Alabama, I live in Illinois. It is possible that the one little cup and saucer is from the same exact set.

Without the RSP Convention and the newsletter, this could have never happened.

Thanks again,

Barbara Coultas, Illinois