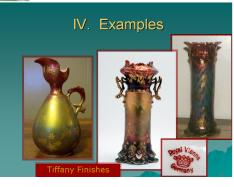

### Prussia Points© Convention Seminar: The Royal Vienna Mark

The Royal Vienna Mark

"R. S. Prussia Deluxe?"

International Association of R. S. Prussia
Collectors Convention - July 26 - 29, 2007

# History Factory's official name – Imperial and Royal Porcelain Manufactory, Vienna The 2<sup>nd</sup> hard paste porcelain factory in Europe (following Meissen) Over 40 authentic ("original") Royal Vienna Marks

Synopsis of July 27, 2007, presentation by Allen Marcus

The Royal Vienna Mark (and its many variations and similarly styled marks) remains one of the major mysteries confronting R. S. Prussia collectors. The seminar encompassed the history of the original Royal Vienna porcelain factory, "generic Royal Vienna" (porcelain by smaller companies that "pirated" the Royal Vienna name after the original company closed, and "RS Prussia Royal Vienna", the porcelain that's marked with the RS Prussia/Royal Vienna crown marks and is generally attributed to the Rheinhold Schlegelmilch R. S. Prussia factories.

The original Royal Vienna factory was established in Vienna, capital of the Austro-Hungarian Empire in 1719, by a Dutchman, Claude Dupaquier. It was the second hard paste porcelain factory, following the famous Meissen factory of Germanv. There are over 40 marks; most of them are what are known to as "beehive marks". The beehive mark was actually a "blue shield" mark, but when inverted, appears to be a beehive. It was simple in its design and easy to reproduce. Thus, when the factory closed in 1865 (four years prior to the opening of the R.S. factory in rural Suhl, Prussia), smaller companies began to copy the mark in the hope that the Royal Vienna name and mark would add prestige to their products. This is probably true of the R. S. factory as well, around 1905.

There are numerous versions of the RS Prussia Royal Vienna (RSP-RV) marks. Generally, the marks comprise of the words "Royal

Vienna", a five-pointed crown with orbs (and sometimes small pearls on the orbs) and (sometimes) the word "Germany" below the crown. Use of the word "Germany" seems to indicate there wasn't a serious attempt to defraud or mislead buyers, as the original Royal Vienna did not originate in Germany.

RSP-RV marks are seen in varying shades of red or green and in gold. There are several related marks with the RSP-RV crown. such as the "Viersa" mark, small crown (without any text), the initials "A.K.B", "Royal Coburg" + crown and "Germany", and the RSP double mark. The double mark comprises of the RSP red mark and the RV crown (in gold) without "Germany". The seminar presented these and other marks in detail and then depicted them together for comparison purposes to show their extremely close similarities.