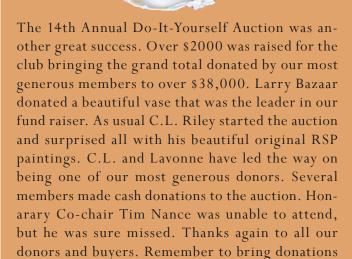

Thanks to Howard and Selma Greenburg for another great do-it-yourself auction. It was a fun time once again. How about

the young auctioneers? They may become the auctioneers of the future. Thanks for your continued help during the auction. The auction brought in \$2,070. By the way, did you know that we have an artist amongst us? C.L. Riley had two paintings in the auction, one the Snowbird scene, the other was Old Man in the Mountain, which he donated and auctioned off

H. Do-It-Yourself Auction Report - Howard Greenberg reported that the DIY auction made \$2070 this year and now is over \$38,000 for all years. Howard thanked his wife Selma and Frances Coy for all their help. The cobalt vase donated by Larry Bazaar brought in the most money this year.