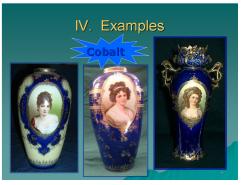

### Prussia Points© Convention Seminar: The Royal Vienna Mark

The Royal Vienna Mark

"R. S. Prussia Deluxe?"

International Association of R. S. Prussia
Collectors Convention - July 26 - 29, 2007

# History Factory's official name – Imperial and Royal Porcelain Manufactory, Vienna The 2<sup>nd</sup> hard paste porcelain factory in Europe (following Meissen) Over 40 authentic ("original") Royal Vienna Marks

Synopsis of July 27, 2007, presentation by Allen Marcus

The Royal Vienna Mark (and its many variations and similarly styled marks) remains one of the major mysteries confronting R. S. Prussia collectors. The seminar encompassed the history of the original Royal Vienna porcelain factory, "generic Royal Vienna" (porcelain by smaller companies that "pirated" the Royal Vienna name after the original company closed, and "RS Prussia Royal Vienna", the porcelain that's marked with the RS Prussia/Royal Vienna crown marks and is generally attributed to the Rheinhold Schlegelmilch R. S. Prussia factories.

The original Royal Vienna factory was established in Vienna, capital of the Austro-Hungarian Empire in 1719, by a Dutchman, Claude Dupaquier. It was the second hard paste porcelain factory, following the famous Meissen factory of Germanv. There are over 40 marks; most of them are what are known to as "beehive marks". The beehive mark was actually a "blue shield" mark, but when inverted, appears to be a beehive. It was simple in its design and easy to reproduce. Thus, when the factory closed in 1865 (four years prior to the opening of the R.S. factory in rural Suhl, Prussia), smaller companies began to copy the mark in the hope that the Royal Vienna name and mark would add prestige to their products. This is probably true of the R. S. factory as well, around 1905.

There are numerous versions of the RS Prussia Royal Vienna (RSP-RV) marks. Generally, the marks comprise of the words "Royal

Vienna", a five-pointed crown with orbs (and sometimes small pearls on the orbs) and (sometimes) the word "Germany" below the crown. Use of the word "Germany" seems to indicate there wasn't a serious attempt to defraud or mislead buyers, as the original Royal Vienna did not originate in Germany.

RSP-RV marks are seen in varying shades of red or green and in gold. There are several related marks with the RSP-RV crown. such as the "Viersa" mark, small crown (without any text), the initials "A.K.B", "Royal Coburg" + crown and "Germany", and the RSP double mark. The double mark comprises of the RSP red mark and the RV crown (in gold) without "Germany". The seminar presented these and other marks in detail and then depicted them together for comparison purposes to show their extremely close similarities.