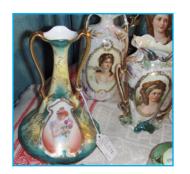

## 2007 Convention Auction • Hosted by Jim Wroda Auction Services

The 2007 Convention Auction was brought to the club by Jim Wroda Auction Services. Jim Wroda and crew sold over 200 lots to the large crowd of eager R.S. Prussia enthusiasts. Below is a list of the items and their selling prices.

| Lot#     | Item Desciption                                                                                                                      | Winning   |
|----------|--------------------------------------------------------------------------------------------------------------------------------------|-----------|
| Bid      | LIM DC Delend 4 no floral dragger act wileyes wellow reason décar. Dragger trouble très helderine Condicatiels                       | - 100     |
| 1<br>1a  | UM RS Poland 4-pc. floral dresser set w/large yellow roses décor. Dresser tray/hat pin holder/pr. Candlestick RSP Satin Parrots Vase |           |
| 1b       | UM RSP Lily Mold Floral Bowl                                                                                                         |           |
| 1c       | UM RSP Floral Bowl w/ Green Border                                                                                                   |           |
| 1d       | Portrait Powder Box                                                                                                                  |           |
| 1e       | RSP Snowbird Bowl as is.                                                                                                             | 375       |
| 1f       | RSP Iris Mold Seasonal Box small restoration on lid                                                                                  | 1050      |
| 1g       | RSP 5pc Berry Set                                                                                                                    |           |
| 1h       | Lily Mold Creamer and Sugar                                                                                                          | 25        |
| 1i       | Early Years Basket                                                                                                                   | 20        |
| 1j<br>1k | Point and Clover Mold Cake Plate Floral Teapot as is.                                                                                |           |
| 2        | RSP satin finish Medallion mold cracker jar, floral w/lots of gold. Really nice!                                                     |           |
| 3        | UM RSP floral & gold miniature cup & saucer w/butterfly handle.                                                                      | 110       |
| 4        | RVG tiffany & gold footed fernery w/Diana & Flora portraits & Cherubs. Very Rare!                                                    | 1200      |
| 5        | UM RSP Iris mold cobalt floral biscuit jar. extremely rare w/beautiful gold & coloring only one we know of!                          | 4000      |
| 6        | RSP satin beige finish Iris mold floral biscuit jar,                                                                                 | 85        |
| 7        | RSP purple satin finish Iris mold floral biscuit jar. Has chip on back. Nice!                                                        | 75        |
| 8        | UM RSP 11" Lily mold Potocka portrait bowl w/ tiffany domes and extremely nice condition!                                            | 650       |
| 9<br>10  | RSP 14" Mill Scene tankard w/yellow background. Super!                                                                               |           |
| 11       | UM RSP 12" floral cobalt Lily Mold charger.  UM RSP 11" Lily mold cobalt cake plate w/Daffodils & raised gold.                       |           |
| 12       | UM RSP 10 ½" Lily mold cobalt cake plate w/gold outlined Iris décor.                                                                 |           |
| 13       | RSP 6" 2-scene Melon Boy & Dice Thrower 2-handled jeweled vase w/lots of gold extremely mint condition.                              |           |
| 14       | RVG 4 1/2" Iris handled ewer w/Peasant Girl. Small I hairline at spout. RARE size!                                                   |           |
| 15       | RSG 8" 2-handled floral vase.                                                                                                        |           |
| 16       | RSP 10" solid gold tapestry cake plate, Roses décor w/opal jewels                                                                    |           |
| 17       | RSP 10 ½" satin finish & tapestry gold floral bowl. Extremely beautiful. Has a crows foot in bottom                                  | 275       |
| 18       | UM RSP 7 pc. fold over poppy mold floral berry set w/solid gold poppies. Outstanding!                                                |           |
| 19<br>20 | RS Germany Steeple mark 10" fold over poppy mold floral cake plate w/solid gold poppies                                              |           |
| 21       | UM RSP 13" fold over poppy mold floral celery dish w/solid gold poppies.                                                             | 95        |
| 22       | UM RSP 12" fold over poppy mold floral oval bowl w/solid gold poppies.                                                               | 125       |
| 23       | UM RSP fold over poppy mold floral toothpick w/red trim. Cute!                                                                       | 55        |
| 24       | RS Steeple mark cobalt match striker covered box w/strappy flowers. Small hairline on side                                           | 275       |
| 25       | RARE 12" icicle mold SNOWBIRDS TANKARD. Maybe 1 of 2 known. Exceedingly rare!                                                        |           |
| 26       | RS Prussia 14" Dice Throwers point and clover tankard. Super size and rare!                                                          |           |
| 27       | RS PRUSSIA 14" FALL SEASON satin finish carnation tankard. RARE! Super colors!                                                       | 4700      |
| 28       | RS Germany steeple mark 14" Rosebud mold cobalt tankard w/ Lady watering flowers, solid gold handle and gold medallion               | 2700      |
| 29       | RSP 14" 2 handled 2 scene vase w/ farm yard scene and bluebirds.                                                                     |           |
| 30       | RS Prussia 14" stipple floral mold cobalt tankard w/ gold top and handle. Has nice gold outlined stylized flower                     | ers. 1650 |
| 31       | RSP 10 1/2" snowbirds satin finish bowl. A killer                                                                                    | 1500      |
| 32       | Um RSP 7" footed lily mold bowl, tiffany finish w/Potocka portrait. MINT                                                             | 400       |
| 33       | Um RSP 8" lily mold plate tiffany finish Lebrun w/hat portrait. MINT!                                                                | 375       |
| 34       | Um RSP 8" lilý mold plate, red/green/greek key design w/Lebrun no hat. Nice.                                                         |           |
| 35       | RSP Icicle mold Swans 5pc Berry set                                                                                                  | 1000      |
| 36<br>37 | RSP 10" Iris mold cake plate, Winter Season w/tiffany background and gold iris'. Mint                                                |           |
| 38       | RSP 10 1/2" Medallion Mold cake plate, Medallions of Lebrun Girls w/gold background, cobalt trim w/mint gree                         | n luster  |
| 00       | & gold. Supurb!                                                                                                                      | 1500      |
| 39       | RSP 10 ½" Medallion Mold cake plate, Lebrun Girls w/cobalt border.                                                                   | 1700      |
| 40       | RSP 10 1/2" cake plate, 3-scene-Pheasant/Turkeys, Ducks, cobalt center w/cobalt & gold border. Mint                                  |           |
| 41       | UM RSP 11" Lily mold cake plate w/gold domes, Madam Racamir portrait                                                                 |           |
| 42       | UM RSP 11 ½" wall plaque, blown out border, Lebrun w/o Hat portrait. Super!                                                          | 1200      |
| 43       | UM RSP 11" wall plaque, Mill scene, Steeple mold 19                                                                                  |           |
| 44<br>45 | UM RSP 11" wall plaque, Cottage scene, Steeple mold 19                                                                               | 1500      |
| 46       | UM RSP 8 ½" wall plaque, Potocka portrait & blown out border.                                                                        | 1400      |
| 47       | UM RSP 10" wall plaque w/Mill scene, dark orange w/Grape mold border.                                                                | 875       |
| 48       | RSP 8 ½" wall plaque w/Sheepherder scene. Very colorful.                                                                             | 600       |
| 49       | E.S. Germany 12" oval wall plaque, Lady Smelling Roses portrait.                                                                     | 375       |
| 50       | UM RSP 14" x 9" wall plaque, Acorn mold w/Mill scene. Super Rare!                                                                    |           |
| 51       | UM RSP 7 1/4" Tiffany & gold Iris handled ewer, floral.                                                                              | 2300      |
| 52       | RSP 10 ½" Medallion mold bowl, Man in the Mountain & medallions of Man in the Mountain, Snowbirds,                                   | 2200      |
| 53       | & Sheepherder                                                                                                                        |           |
| 53<br>54 | UM RSP 10 ½ Rexagon mold bowl, Lebruh w/o hat, pink saun tihany and heavy gold oddinings                                             |           |
| 55       | UM RSP 10 ½" Oak Leaf mold bowl, all tiffany & gold, Madam Racamir portrait.                                                         |           |
| 56       | RSP 11" Icicle mold Snowbirds bowl w/white tapestry "snow" finish. Outstanding!!!                                                    |           |
| 57       | RSP 10 1/2" Ribbon & Jewel Dice Throwers bowl w/mint pink/green luster. Extremely mint.!!!                                           |           |