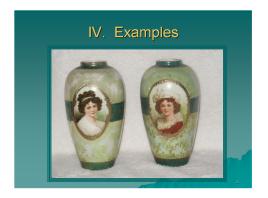

RSP-RV marks are seen in varying shades of red or green and in gold. There are several related marks with the RSP-RV crown. such as the "Viersa" mark, small crown (without any text), the initials "A.K.B", "Royal Coburg" + crown and "Germany", and the RSP double mark. The double mark comprises of the RSP red mark and the RV crown (in gold) without "Germany". The seminar presented these and other marks in detail and then depicted them together for comparison purposes to show their extremely close similarities.

The seminar presented various "links" and "mysteries" that showed many identical and highly similar mold and design characteristics. It also covered some aspects that differed, e.g., some RSP decals do not appear on RSP-RV pieces. Numerous examples were presented, giving the audience ample opportunity to draw their own conclusions.