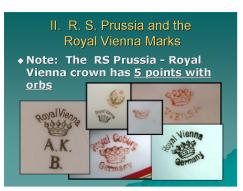

There are numerous versions of the RS Prussia Royal Vienna (RSP-RV) marks. Generally, the marks comprise of the words "Royal

Vienna", a five-pointed crown with orbs (and sometimes small pearls on the orbs) and (sometimes) the word "Germany" below the crown. Use of the word "Germany" seems to indicate there wasn't a serious attempt to defraud or mislead buyers, as the original Royal Vienna did not originate in Germany.

RSP-RV marks are seen in varying shades of red or green and in gold. There are several related marks with the RSP-RV crown. such as the "Viersa" mark, small crown (without any text), the initials "A.K.B", "Royal Coburg" + crown and "Germany", and the RSP double mark. The double mark comprises of the RSP red mark and the RV crown (in gold) without "Germany". The seminar presented these and other marks in detail and then depicted them together for comparison purposes to show their extremely close similarities.