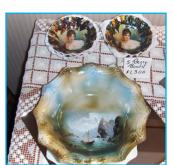

G. Explanation of Activities - Terry Coy explained the different colors of name tags and how the room flags are used. Howard Greenberg talked about the DIY auction. He reported that last year, the piece donated by Georgenia Stewart in memory of Joyce Williams sold for \$1300. This is a new record for the club and the DIY auction.