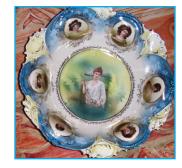

## 2007 Convention Auction • Hosted by Jim Wroda Auction Services

The 2007 Convention Auction was brought to the club by Jim Wroda Auction Services. Jim Wroda and crew sold over 200 lots to the large crowd of eager R.S. Prussia enthusiasts. Below is a list of the items and their selling prices.

| Lot#     | Item Desciption                                                                                                                      | Winning   |
|----------|--------------------------------------------------------------------------------------------------------------------------------------|-----------|
| Bid      | LIM DC Delend 4 no floral dragger act wileyes wellow reason décar. Dragger trouble très helderine Condicatiels                       | - 100     |
| 1<br>1a  | UM RS Poland 4-pc. floral dresser set w/large yellow roses décor. Dresser tray/hat pin holder/pr. Candlestick RSP Satin Parrots Vase |           |
| 1b       | UM RSP Lily Mold Floral Bowl                                                                                                         |           |
| 1c       | UM RSP Floral Bowl w/ Green Border                                                                                                   |           |
| 1d       | Portrait Powder Box                                                                                                                  |           |
| 1e       | RSP Snowbird Bowl as is.                                                                                                             | 375       |
| 1f       | RSP Iris Mold Seasonal Box small restoration on lid                                                                                  | 1050      |
| 1g       | RSP 5pc Berry Set                                                                                                                    |           |
| 1h       | Lily Mold Creamer and Sugar                                                                                                          | 25        |
| 1i       | Early Years Basket                                                                                                                   | 20        |
| 1j<br>1k | Point and Clover Mold Cake Plate Floral Teapot as is.                                                                                |           |
| 2        | RSP satin finish Medallion mold cracker jar, floral w/lots of gold. Really nice!                                                     |           |
| 3        | UM RSP floral & gold miniature cup & saucer w/butterfly handle.                                                                      | 110       |
| 4        | RVG tiffany & gold footed fernery w/Diana & Flora portraits & Cherubs. Very Rare!                                                    | 1200      |
| 5        | UM RSP Iris mold cobalt floral biscuit jar. extremely rare w/beautiful gold & coloring only one we know of!                          | 4000      |
| 6        | RSP satin beige finish Iris mold floral biscuit jar,                                                                                 | 85        |
| 7        | RSP purple satin finish Iris mold floral biscuit jar. Has chip on back. Nice!                                                        | 75        |
| 8        | UM RSP 11" Lily mold Potocka portrait bowl w/ tiffany domes and extremely nice condition!                                            | 650       |
| 9<br>10  | RSP 14" Mill Scene tankard w/yellow background. Super!                                                                               |           |
| 11       | UM RSP 12" floral cobalt Lily Mold charger.  UM RSP 11" Lily mold cobalt cake plate w/Daffodils & raised gold.                       |           |
| 12       | UM RSP 10 ½" Lily mold cobalt cake plate w/gold outlined Iris décor.                                                                 |           |
| 13       | RSP 6" 2-scene Melon Boy & Dice Thrower 2-handled jeweled vase w/lots of gold extremely mint condition.                              |           |
| 14       | RVG 4 1/2" Iris handled ewer w/Peasant Girl. Small I hairline at spout. RARE size!                                                   |           |
| 15       | RSG 8" 2-handled floral vase.                                                                                                        |           |
| 16       | RSP 10" solid gold tapestry cake plate, Roses décor w/opal jewels                                                                    |           |
| 17       | RSP 10 ½" satin finish & tapestry gold floral bowl. Extremely beautiful. Has a crows foot in bottom                                  | 275       |
| 18       | UM RSP 7 pc. fold over poppy mold floral berry set w/solid gold poppies. Outstanding!                                                |           |
| 19<br>20 | RS Germany Steeple mark 10" fold over poppy mold floral cake plate w/solid gold poppies                                              |           |
| 21       | UM RSP 13" fold over poppy mold floral celery dish w/solid gold poppies.                                                             | 95        |
| 22       | UM RSP 12" fold over poppy mold floral oval bowl w/solid gold poppies.                                                               | 125       |
| 23       | UM RSP fold over poppy mold floral toothpick w/red trim. Cute!                                                                       | 55        |
| 24       | RS Steeple mark cobalt match striker covered box w/strappy flowers. Small hairline on side                                           | 275       |
| 25       | RARE 12" icicle mold SNOWBIRDS TANKARD. Maybe 1 of 2 known. Exceedingly rare!                                                        |           |
| 26       | RS Prussia 14" Dice Throwers point and clover tankard. Super size and rare!                                                          |           |
| 27       | RS PRUSSIA 14" FALL SEASON satin finish carnation tankard. RARE! Super colors!                                                       | 4700      |
| 28       | RS Germany steeple mark 14" Rosebud mold cobalt tankard w/ Lady watering flowers, solid gold handle and gold medallion               | 2700      |
| 29       | RSP 14" 2 handled 2 scene vase w/ farm yard scene and bluebirds.                                                                     |           |
| 30       | RS Prussia 14" stipple floral mold cobalt tankard w/ gold top and handle. Has nice gold outlined stylized flower                     | ers. 1650 |
| 31       | RSP 10 1/2" snowbirds satin finish bowl. A killer                                                                                    | 1500      |
| 32       | Um RSP 7" footed lily mold bowl, tiffany finish w/Potocka portrait. MINT                                                             | 400       |
| 33       | Um RSP 8" lily mold plate tiffany finish Lebrun w/hat portrait. MINT!                                                                | 375       |
| 34       | Um RSP 8" lilý mold plate, red/green/greek key design w/Lebrun no hat. Nice.                                                         |           |
| 35       | RSP Icicle mold Swans 5pc Berry set                                                                                                  | 1000      |
| 36<br>37 | RSP 10" Iris mold cake plate, Winter Season w/tiffany background and gold iris'. Mint                                                |           |
| 38       | RSP 10 1/2" Medallion Mold cake plate, Medallions of Lebrun Girls w/gold background, cobalt trim w/mint gree                         | n luster  |
| 00       | & gold. Supurb!                                                                                                                      | 1500      |
| 39       | RSP 10 ½" Medallion Mold cake plate, Lebrun Girls w/cobalt border.                                                                   | 1700      |
| 40       | RSP 10 1/2" cake plate, 3-scene-Pheasant/Turkeys, Ducks, cobalt center w/cobalt & gold border. Mint                                  |           |
| 41       | UM RSP 11" Lily mold cake plate w/gold domes, Madam Racamir portrait                                                                 |           |
| 42       | UM RSP 11 ½" wall plaque, blown out border, Lebrun w/o Hat portrait. Super!                                                          | 1200      |
| 43       | UM RSP 11" wall plaque, Mill scene, Steeple mold 19                                                                                  |           |
| 44<br>45 | UM RSP 11" wall plaque, Cottage scene, Steeple mold 19                                                                               | 1500      |
| 46       | UM RSP 8 ½" wall plaque, Potocka portrait & blown out border.                                                                        | 1400      |
| 47       | UM RSP 10" wall plaque w/Mill scene, dark orange w/Grape mold border.                                                                | 875       |
| 48       | RSP 8 ½" wall plaque w/Sheepherder scene. Very colorful.                                                                             | 600       |
| 49       | E.S. Germany 12" oval wall plaque, Lady Smelling Roses portrait.                                                                     | 375       |
| 50       | UM RSP 14" x 9" wall plaque, Acorn mold w/Mill scene. Super Rare!                                                                    |           |
| 51       | UM RSP 7 1/4" Tiffany & gold Iris handled ewer, floral.                                                                              | 2300      |
| 52       | RSP 10 ½" Medallion mold bowl, Man in the Mountain & medallions of Man in the Mountain, Snowbirds,                                   | 2200      |
| 53       | & Sheepherder                                                                                                                        |           |
| 53<br>54 | UM RSP 10 ½ Rexagon mold bowl, Lebruh w/o hat, pink saun tihany and heavy gold oddinings                                             |           |
| 55       | UM RSP 10 ½" Oak Leaf mold bowl, all tiffany & gold, Madam Racamir portrait.                                                         |           |
| 56       | RSP 11" Icicle mold Snowbirds bowl w/white tapestry "snow" finish. Outstanding!!!                                                    |           |
| 57       | RSP 10 1/2" Ribbon & Jewel Dice Throwers bowl w/mint pink/green luster. Extremely mint.!!!                                           |           |