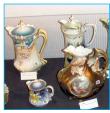

## 2007 Convention Auction • Hosted by Jim Wroda Auction Services

The 2007 Convention Auction was brought to the club by Jim Wroda Auction Services. Jim Wroda and crew sold over 200 lots to the large crowd of eager R.S. Prussia enthusiasts. Below is a list of the items and their selling prices.