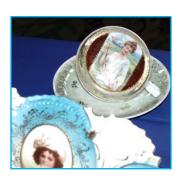

## 2007 Convention Auction • Hosted by Jim Wroda Auction Services

The 2007 Convention Auction was brought to the club by Jim Wroda Auction Services. Jim Wroda and crew sold over 200 lots to the large crowd of eager R.S. Prussia enthusiasts. Below is a list of the items and their selling prices.

| Lot#     | Item Desciption                                                                                                                      | Winning   |
|----------|--------------------------------------------------------------------------------------------------------------------------------------|-----------|
| Bid      | LIM DC Delend 4 no floral dragger act wileyes wellow reason décar. Dragger trouble très helderine Condicatiels                       | - 100     |
| 1<br>1a  | UM RS Poland 4-pc. floral dresser set w/large yellow roses décor. Dresser tray/hat pin holder/pr. Candlestick RSP Satin Parrots Vase |           |
| 1b       | UM RSP Lily Mold Floral Bowl                                                                                                         |           |
| 1c       | UM RSP Floral Bowl w/ Green Border                                                                                                   |           |
| 1d       | Portrait Powder Box                                                                                                                  |           |
| 1e       | RSP Snowbird Bowl as is.                                                                                                             | 375       |
| 1f       | RSP Iris Mold Seasonal Box small restoration on lid                                                                                  | 1050      |
| 1g       | RSP 5pc Berry Set                                                                                                                    |           |
| 1h       | Lily Mold Creamer and Sugar                                                                                                          | 25        |
| 1i       | Early Years Basket                                                                                                                   | 20        |
| 1j<br>1k | Point and Clover Mold Cake Plate Floral Teapot as is.                                                                                |           |
| 2        | RSP satin finish Medallion mold cracker jar, floral w/lots of gold. Really nice!                                                     |           |
| 3        | UM RSP floral & gold miniature cup & saucer w/butterfly handle.                                                                      | 110       |
| 4        | RVG tiffany & gold footed fernery w/Diana & Flora portraits & Cherubs. Very Rare!                                                    | 1200      |
| 5        | UM RSP Iris mold cobalt floral biscuit jar. extremely rare w/beautiful gold & coloring only one we know of!                          | 4000      |
| 6        | RSP satin beige finish Iris mold floral biscuit jar,                                                                                 | 85        |
| 7        | RSP purple satin finish Iris mold floral biscuit jar. Has chip on back. Nice!                                                        | 75        |
| 8        | UM RSP 11" Lily mold Potocka portrait bowl w/ tiffany domes and extremely nice condition!                                            | 650       |
| 9<br>10  | RSP 14" Mill Scene tankard w/yellow background. Super!                                                                               |           |
| 11       | UM RSP 12" floral cobalt Lily Mold charger.  UM RSP 11" Lily mold cobalt cake plate w/Daffodils & raised gold.                       |           |
| 12       | UM RSP 10 ½" Lily mold cobalt cake plate w/gold outlined Iris décor.                                                                 |           |
| 13       | RSP 6" 2-scene Melon Boy & Dice Thrower 2-handled jeweled vase w/lots of gold extremely mint condition.                              |           |
| 14       | RVG 4 1/2" Iris handled ewer w/Peasant Girl. Small I hairline at spout. RARE size!                                                   |           |
| 15       | RSG 8" 2-handled floral vase.                                                                                                        |           |
| 16       | RSP 10" solid gold tapestry cake plate, Roses décor w/opal jewels                                                                    |           |
| 17       | RSP 10 ½" satin finish & tapestry gold floral bowl. Extremely beautiful. Has a crows foot in bottom                                  | 275       |
| 18       | UM RSP 7 pc. fold over poppy mold floral berry set w/solid gold poppies. Outstanding!                                                |           |
| 19<br>20 | RS Germany Steeple mark 10" fold over poppy mold floral cake plate w/solid gold poppies                                              |           |
| 21       | UM RSP 13" fold over poppy mold floral celery dish w/solid gold poppies.                                                             | 95        |
| 22       | UM RSP 12" fold over poppy mold floral oval bowl w/solid gold poppies.                                                               | 125       |
| 23       | UM RSP fold over poppy mold floral toothpick w/red trim. Cute!                                                                       | 55        |
| 24       | RS Steeple mark cobalt match striker covered box w/strappy flowers. Small hairline on side                                           | 275       |
| 25       | RARE 12" icicle mold SNOWBIRDS TANKARD. Maybe 1 of 2 known. Exceedingly rare!                                                        |           |
| 26       | RS Prussia 14" Dice Throwers point and clover tankard. Super size and rare!                                                          |           |
| 27       | RS PRUSSIA 14" FALL SEASON satin finish carnation tankard. RARE! Super colors!                                                       | 4700      |
| 28       | RS Germany steeple mark 14" Rosebud mold cobalt tankard w/ Lady watering flowers, solid gold handle and gold medallion               | 2700      |
| 29       | RSP 14" 2 handled 2 scene vase w/ farm yard scene and bluebirds.                                                                     |           |
| 30       | RS Prussia 14" stipple floral mold cobalt tankard w/ gold top and handle. Has nice gold outlined stylized flower                     | ers. 1650 |
| 31       | RSP 10 1/2" snowbirds satin finish bowl. A killer                                                                                    | 1500      |
| 32       | Um RSP 7" footed lily mold bowl, tiffany finish w/Potocka portrait. MINT                                                             | 400       |
| 33       | Um RSP 8" lily mold plate tiffany finish Lebrun w/hat portrait. MINT!                                                                | 375       |
| 34       | Um RSP 8" lilý mold plate, red/green/greek key design w/Lebrun no hat. Nice.                                                         |           |
| 35       | RSP Icicle mold Swans 5pc Berry set                                                                                                  | 1000      |
| 36<br>37 | RSP 10" Iris mold cake plate, Winter Season w/tiffany background and gold iris'. Mint                                                |           |
| 38       | RSP 10 1/2" Medallion Mold cake plate, Medallions of Lebrun Girls w/gold background, cobalt trim w/mint gree                         | n luster  |
| 00       | & gold. Supurb!                                                                                                                      | 1500      |
| 39       | RSP 10 ½" Medallion Mold cake plate, Lebrun Girls w/cobalt border.                                                                   | 1700      |
| 40       | RSP 10 1/2" cake plate, 3-scene-Pheasant/Turkeys, Ducks, cobalt center w/cobalt & gold border. Mint                                  |           |
| 41       | UM RSP 11" Lily mold cake plate w/gold domes, Madam Racamir portrait                                                                 |           |
| 42       | UM RSP 11 ½" wall plaque, blown out border, Lebrun w/o Hat portrait. Super!                                                          | 1200      |
| 43       | UM RSP 11" wall plaque, Mill scene, Steeple mold 19                                                                                  |           |
| 44<br>45 | UM RSP 11" wall plaque, Cottage scene, Steeple mold 19                                                                               | 1500      |
| 46       | UM RSP 8 ½" wall plaque, Potocka portrait & blown out border.                                                                        | 1400      |
| 47       | UM RSP 10" wall plaque w/Mill scene, dark orange w/Grape mold border.                                                                | 875       |
| 48       | RSP 8 ½" wall plaque w/Sheepherder scene. Very colorful.                                                                             | 600       |
| 49       | E.S. Germany 12" oval wall plaque, Lady Smelling Roses portrait.                                                                     | 375       |
| 50       | UM RSP 14" x 9" wall plaque, Acorn mold w/Mill scene. Super Rare!                                                                    |           |
| 51       | UM RSP 7 1/4" Tiffany & gold Iris handled ewer, floral.                                                                              | 2300      |
| 52       | RSP 10 ½" Medallion mold bowl, Man in the Mountain & medallions of Man in the Mountain, Snowbirds,                                   | 2200      |
| 53       | & Sheepherder                                                                                                                        |           |
| 53<br>54 | UM RSP 10 ½ Rexagon mold bowl, Lebruh w/o hat, pink saun tihany and heavy gold oddinings                                             |           |
| 55       | UM RSP 10 ½" Oak Leaf mold bowl, all tiffany & gold, Madam Racamir portrait.                                                         |           |
| 56       | RSP 11" Icicle mold Snowbirds bowl w/white tapestry "snow" finish. Outstanding!!!                                                    |           |
| 57       | RSP 10 1/2" Ribbon & Jewel Dice Throwers bowl w/mint pink/green luster. Extremely mint.!!!                                           |           |