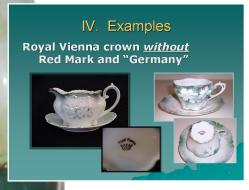

There are numerous versions of the RS Prussia Royal Vienna (RSP-RV) marks. Generally, the marks comprise of the words "Royal

Vienna", a five-pointed crown with orbs (and sometimes small pearls on the orbs) and (sometimes) the word "Germany" below the crown. Use of the word "Germany" seems to indicate there wasn't a serious attempt to defraud or mislead buyers, as the original Royal Vienna did not originate in Germany.

RSP-RV marks are seen in varying shades of red or green and in gold. There are several related marks with the RSP-RV crown. such as the "Viersa" mark, small crown (without any text), the initials "A.K.B", "Royal Coburg" + crown and "Germany", and the RSP double mark. The double mark comprises of the RSP red mark and the RV crown (in gold) without "Germany". The seminar presented these and other marks in detail and then depicted them together for comparison purposes to show their extremely close similarities.