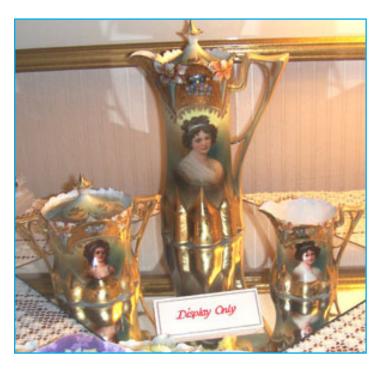

Thanks to members who brought RS Prussia to sell or just to show off. We tried to get plenty of photos, but sometimes it is not possible to get photos of everything. Below is a photo of an unusual piece of ES Prussia shown during one of the seminars that Allen Marcus presented at the convention. I believe that Gary Marshinski was the proud owner. Please correct me if I am wrong, Gary.