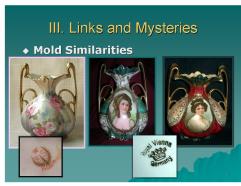

RSP-RV marks are seen in varying shades of red or green and in gold. There are several related marks with the RSP-RV crown. such as the "Viersa" mark, small crown (without any text), the initials "A.K.B", "Royal Coburg" + crown and "Germany", and the RSP double mark. The double mark comprises of the RSP red mark and the RV crown (in gold) without "Germany". The seminar presented these and other marks in detail and then depicted them together for comparison purposes to show their extremely close similarities.

The seminar presented various "links" and "mysteries" that showed many identical and highly similar mold and design characteristics. It also covered some aspects that differed, e.g., some RSP decals do not appear on RSP-RV pieces. Numerous examples were presented, giving the audience ample opportunity to draw their own conclusions.

#### V. Conclusions

- ◆ Supporting Evidence for RSP-RV connection:
  - Double marks (RSP marks + RV)
  - Identical molds and items
  - Identical Decals and Décor
  - Similar Decorating/Design Styles