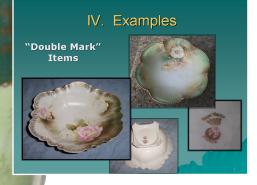

RSP-RV marks are seen in varying shades of red or green and in gold. There are several related marks with the RSP-RV crown. such as the "Viersa" mark, small crown (without any text), the initials "A.K.B", "Royal Coburg" + crown and "Germany", and the RSP double mark. The double mark comprises of the RSP red mark and the RV crown (in gold) without "Germany". The seminar presented these and other marks in detail and then depicted them together for comparison purposes to show their extremely close similarities.