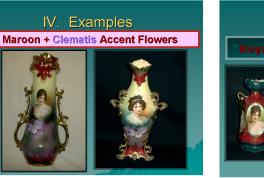

### Prussia Points© Convention Seminar: The Royal Vienna Mark

The Royal Vienna Mark

"R. S. Prussia Deluxe?"

International Association of R. S. Prussia
Collectors Convention - July 26 - 29, 2007

# History Factory's official name – Imperial and Royal Porcelain Manufactory, Vienna The 2<sup>nd</sup> hard paste porcelain factory in Europe (following Meissen) Over 40 authentic ("original") Royal Vienna Marks

Synopsis of July 27, 2007, presentation by Allen Marcus

The Royal Vienna Mark (and its many variations and similarly styled marks) remains one of the major mysteries confronting R. S. Prussia collectors. The seminar encompassed the history of the original Royal Vienna porcelain factory, "generic Royal Vienna" (porcelain by smaller companies that "pirated" the Royal Vienna name after the original company closed, and "RS Prussia Royal Vienna", the porcelain that's marked with the RS Prussia/Royal Vienna crown marks and is generally attributed to the Rheinhold Schlegelmilch R. S. Prussia factories.

The original Royal Vienna factory was established in Vienna, capital of the Austro-Hungarian Empire in 1719, by a Dutchman, Claude Dupaquier. It was the second hard paste porcelain factory, following the famous Meissen factory of Germanv. There are over 40 marks; most of them are what are known to as "beehive marks". The beehive mark was actually a "blue shield" mark, but when inverted, appears to be a beehive. It was simple in its design and easy to reproduce. Thus, when the factory closed in 1865 (four years prior to the opening of the R.S. factory in rural Suhl, Prussia), smaller companies began to copy the mark in the hope that the Royal Vienna name and mark would add prestige to their products. This is probably true of the R. S. factory as well, around 1905.

There are numerous versions of the RS Prussia Royal Vienna (RSP-RV) marks. Generally, the marks comprise of the words "Royal

Vienna", a five-pointed crown with orbs (and sometimes small pearls on the orbs) and (sometimes) the word "Germany" below the crown. Use of the word "Germany" seems to indicate there wasn't a serious attempt to defraud or mislead buyers, as the original Royal Vienna did not originate in Germany.

RSP-RV marks are seen in varying shades of red or green and in gold. There are several related marks with the RSP-RV crown. such as the "Viersa" mark, small crown (without any text), the initials "A.K.B", "Royal Coburg" + crown and "Germany", and the RSP double mark. The double mark comprises of the RSP red mark and the RV crown (in gold) without "Germany". The seminar presented these and other marks in detail and then depicted them together for comparison purposes to show their extremely close similarities.