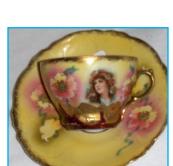

## 2007 Convention Auction • Hosted by Jim Wroda Auction Services

The 2007 Convention Auction was brought to the club by Jim Wroda Auction Services. Jim Wroda and crew sold over 200 lots to the large crowd of eager R.S. Prussia enthusiasts. Below is a list of the items and their selling prices.

| Lot#     | Item Desciption                                                                                                                      | Winning   |
|----------|--------------------------------------------------------------------------------------------------------------------------------------|-----------|
| Bid      | LIM DC Delend 4 no floral dragger act wileyes wellow reason décar. Dragger trouble très helderine Condicatiels                       | - 100     |
| 1<br>1a  | UM RS Poland 4-pc. floral dresser set w/large yellow roses décor. Dresser tray/hat pin holder/pr. Candlestick RSP Satin Parrots Vase |           |
| 1b       | UM RSP Lily Mold Floral Bowl                                                                                                         |           |
| 1c       | UM RSP Floral Bowl w/ Green Border                                                                                                   |           |
| 1d       | Portrait Powder Box                                                                                                                  |           |
| 1e       | RSP Snowbird Bowl as is.                                                                                                             | 375       |
| 1f       | RSP Iris Mold Seasonal Box small restoration on lid                                                                                  | 1050      |
| 1g       | RSP 5pc Berry Set                                                                                                                    |           |
| 1h       | Lily Mold Creamer and Sugar                                                                                                          | 25        |
| 1i       | Early Years Basket                                                                                                                   | 20        |
| 1j<br>1k | Point and Clover Mold Cake Plate Floral Teapot as is.                                                                                |           |
| 2        | RSP satin finish Medallion mold cracker jar, floral w/lots of gold. Really nice!                                                     |           |
| 3        | UM RSP floral & gold miniature cup & saucer w/butterfly handle.                                                                      | 110       |
| 4        | RVG tiffany & gold footed fernery w/Diana & Flora portraits & Cherubs. Very Rare!                                                    | 1200      |
| 5        | UM RSP Iris mold cobalt floral biscuit jar. extremely rare w/beautiful gold & coloring only one we know of!                          | 4000      |
| 6        | RSP satin beige finish Iris mold floral biscuit jar,                                                                                 | 85        |
| 7        | RSP purple satin finish Iris mold floral biscuit jar. Has chip on back. Nice!                                                        | 75        |
| 8        | UM RSP 11" Lily mold Potocka portrait bowl w/ tiffany domes and extremely nice condition!                                            | 650       |
| 9<br>10  | RSP 14" Mill Scene tankard w/yellow background. Super!                                                                               |           |
| 11       | UM RSP 12" floral cobalt Lily Mold charger.  UM RSP 11" Lily mold cobalt cake plate w/Daffodils & raised gold.                       |           |
| 12       | UM RSP 10 ½" Lily mold cobalt cake plate w/gold outlined Iris décor.                                                                 |           |
| 13       | RSP 6" 2-scene Melon Boy & Dice Thrower 2-handled jeweled vase w/lots of gold extremely mint condition.                              |           |
| 14       | RVG 4 1/2" Iris handled ewer w/Peasant Girl. Small I hairline at spout. RARE size!                                                   |           |
| 15       | RSG 8" 2-handled floral vase.                                                                                                        |           |
| 16       | RSP 10" solid gold tapestry cake plate, Roses décor w/opal jewels                                                                    |           |
| 17       | RSP 10 ½" satin finish & tapestry gold floral bowl. Extremely beautiful. Has a crows foot in bottom                                  | 275       |
| 18       | UM RSP 7 pc. fold over poppy mold floral berry set w/solid gold poppies. Outstanding!                                                |           |
| 19<br>20 | RS Germany Steeple mark 10" fold over poppy mold floral cake plate w/solid gold poppies                                              |           |
| 21       | UM RSP 13" fold over poppy mold floral celery dish w/solid gold poppies.                                                             | 95        |
| 22       | UM RSP 12" fold over poppy mold floral oval bowl w/solid gold poppies.                                                               | 125       |
| 23       | UM RSP fold over poppy mold floral toothpick w/red trim. Cute!                                                                       | 55        |
| 24       | RS Steeple mark cobalt match striker covered box w/strappy flowers. Small hairline on side                                           | 275       |
| 25       | RARE 12" icicle mold SNOWBIRDS TANKARD. Maybe 1 of 2 known. Exceedingly rare!                                                        |           |
| 26       | RS Prussia 14" Dice Throwers point and clover tankard. Super size and rare!                                                          |           |
| 27       | RS PRUSSIA 14" FALL SEASON satin finish carnation tankard. RARE! Super colors!                                                       | 4700      |
| 28       | RS Germany steeple mark 14" Rosebud mold cobalt tankard w/ Lady watering flowers, solid gold handle and gold medallion               | 2700      |
| 29       | RSP 14" 2 handled 2 scene vase w/ farm yard scene and bluebirds.                                                                     |           |
| 30       | RS Prussia 14" stipple floral mold cobalt tankard w/ gold top and handle. Has nice gold outlined stylized flower                     | ers. 1650 |
| 31       | RSP 10 1/2" snowbirds satin finish bowl. A killer                                                                                    | 1500      |
| 32       | Um RSP 7" footed lily mold bowl, tiffany finish w/Potocka portrait. MINT                                                             | 400       |
| 33       | Um RSP 8" lily mold plate tiffany finish Lebrun w/hat portrait. MINT!                                                                | 375       |
| 34       | Um RSP 8" lilý mold plate, red/green/greek key design w/Lebrun no hat. Nice.                                                         |           |
| 35       | RSP Icicle mold Swans 5pc Berry set                                                                                                  | 1000      |
| 36<br>37 | RSP 10" Iris mold cake plate, Winter Season w/tiffany background and gold iris'. Mint                                                |           |
| 38       | RSP 10 1/2" Medallion Mold cake plate, Medallions of Lebrun Girls w/gold background, cobalt trim w/mint gree                         | n luster  |
| 00       | & gold. Supurb!                                                                                                                      | 1500      |
| 39       | RSP 10 ½" Medallion Mold cake plate, Lebrun Girls w/cobalt border.                                                                   | 1700      |
| 40       | RSP 10 1/2" cake plate, 3-scene-Pheasant/Turkeys, Ducks, cobalt center w/cobalt & gold border. Mint                                  |           |
| 41       | UM RSP 11" Lily mold cake plate w/gold domes, Madam Racamir portrait                                                                 |           |
| 42       | UM RSP 11 ½" wall plaque, blown out border, Lebrun w/o Hat portrait. Super!                                                          | 1200      |
| 43       | UM RSP 11" wall plaque, Mill scene, Steeple mold 19                                                                                  |           |
| 44<br>45 | UM RSP 11" wall plaque, Cottage scene, Steeple mold 19                                                                               | 1500      |
| 46       | UM RSP 8 ½" wall plaque, Potocka portrait & blown out border.                                                                        | 1400      |
| 47       | UM RSP 10" wall plaque w/Mill scene, dark orange w/Grape mold border.                                                                | 875       |
| 48       | RSP 8 ½" wall plaque w/Sheepherder scene. Very colorful.                                                                             | 600       |
| 49       | E.S. Germany 12" oval wall plaque, Lady Smelling Roses portrait.                                                                     | 375       |
| 50       | UM RSP 14" x 9" wall plaque, Acorn mold w/Mill scene. Super Rare!                                                                    |           |
| 51       | UM RSP 7 1/4" Tiffany & gold Iris handled ewer, floral.                                                                              | 2300      |
| 52       | RSP 10 ½" Medallion mold bowl, Man in the Mountain & medallions of Man in the Mountain, Snowbirds,                                   | 2200      |
| 53       | & Sheepherder                                                                                                                        |           |
| 53<br>54 | UM RSP 10 ½ Rexagon mold bowl, Lebruh w/o hat, pink saun tihany and heavy gold oddinings                                             |           |
| 55       | UM RSP 10 ½" Oak Leaf mold bowl, all tiffany & gold, Madam Racamir portrait.                                                         |           |
| 56       | RSP 11" Icicle mold Snowbirds bowl w/white tapestry "snow" finish. Outstanding!!!                                                    |           |
| 57       | RSP 10 1/2" Ribbon & Jewel Dice Throwers bowl w/mint pink/green luster. Extremely mint.!!!                                           |           |